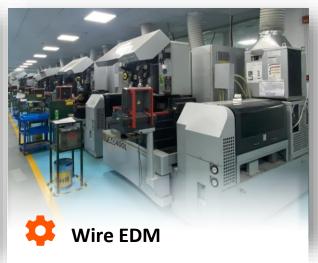

## Machining Devices

| Devices                  | Qty | Accuracy       |
|--------------------------|-----|----------------|
| Wire EDM                 | 24  | 0.0005-0.002mm |
| Optical Profile Grinding | 2   | 0.001mm        |
| Sinker EDM               | 5   | 0.002mm        |
| CNC Machining Center     | 5   | 0.002-0.005mm  |
| Surface Grinder          | 15  | 0.001mm        |
| Big Grinder              | 1   | 0.001mm        |
| Puncher                  | 1   | 0.0025         |