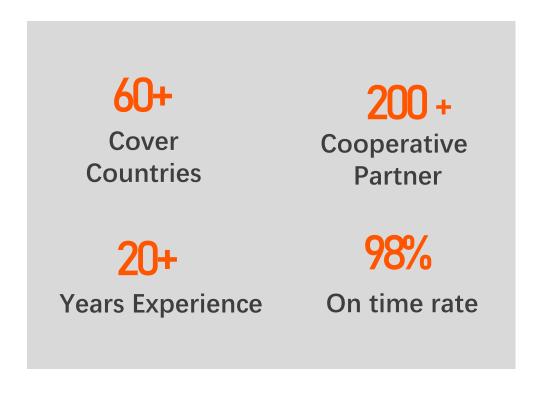

### **62** Employees

| Production     | 48 |
|----------------|----|
| Administrative | 10 |
| Design         | 4  |

#### **85 Devices**

| For Machining  | 55 Sets |
|----------------|---------|
| For Inspection | 30 Sets |

#### **40 Sets+ Per Month**

| Size             | Max 2.2m   |
|------------------|------------|
| Average leadtime | 20-30 days |