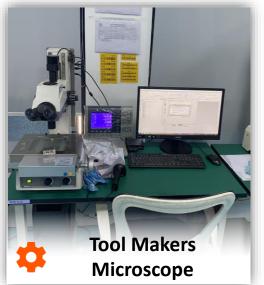

| Devices                        | Qty | Accuracy |
|--------------------------------|-----|----------|
| Coordinate Measuring M/C       | 1   | 0.001    |
| Profile Projector              | 1   | 0.001    |
| Tool Makers Microscope (Nikon) | 1   | 0.001    |
| Height Gauge                   | 10  | 0.0005   |
| 3-Digital Microscope           | 1   | 0.001    |
| Polishing Machine              | 2   | 0.002    |
| Two Dimensional Measuring      | 4   | 0.001    |
| Micrometer                     | 10  | 0.0025   |