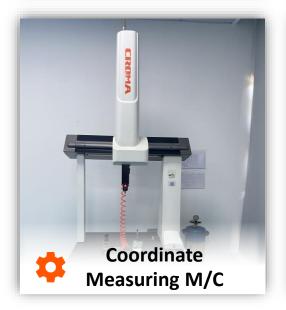

| Devices                        | Qty | Accuracy |
|--------------------------------|-----|----------|
| Coordinate Measuring M/C       | 1   | 0.001    |
| Profile Projector              | 1   | 0.001    |
| Tool Makers Microscope (Nikon) | 1   | 0.001    |
| Height Gauge                   | 10  | 0.0005   |
| 3-Digital Microscope           | 1   | 0.001    |
| Polishing Machine              | 2   | 0.002    |
| Two Dimensional Measuring      | 4   | 0.001    |
| Micrometer                     | 10  | 0.0025   |