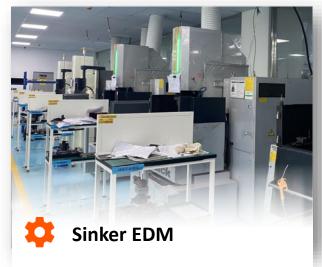

## Machining Devices

| Devices                  | Qty | Accuracy       |
|--------------------------|-----|----------------|
| Wire EDM                 | 24  | 0.0005-0.002mm |
| Optical Profile Grinding | 2   | 0.001mm        |
| Sinker EDM               | 5   | 0.002mm        |
| CNC Machining Center     | 5   | 0.002-0.005mm  |
| Surface Grinder          | 15  | 0.001mm        |
| Big Grinder              | 1   | 0.001mm        |
| Puncher                  | 1   | 0.0025         |